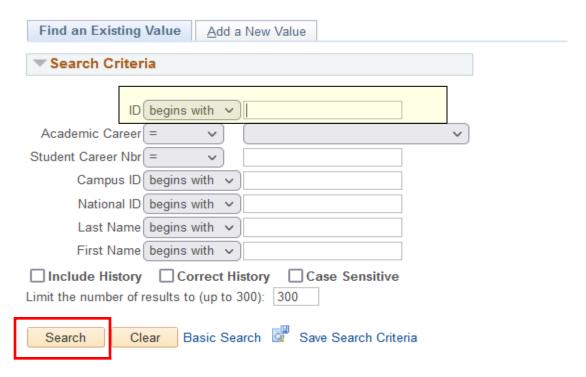

### OFFICE OF THE REGISTRAR

• Enter the Student's MyMav Id number and Click Search

### Student Program/Plan

Enter any information you have and click Search. Leave fields blank for a list of all values.

- Click the to add a new row:
- Change the Effective Date to the appropriate End of Term +1 Day date (see chart above). And process the rest of the change as per usual.
- Click Save once the change is complete.